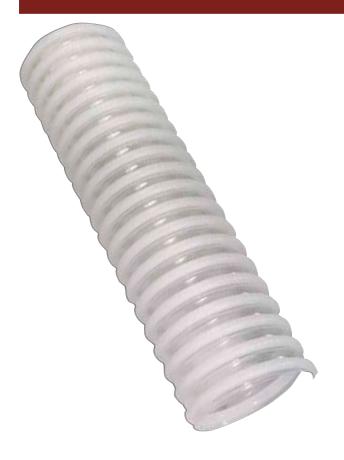

#### **Insulation Blowing Duct**

A lightweight economical duct with outstanding flexibility; ideal for insulation blowing, cable conduit, fume control, light duty material handling.

An all extruded construction in ultra lightweight clear EVA for visual flow monitoring. This product offers both good puncture resistance and good chemical resistance.

#### **Special Features**

Clear wall for product monitoring Lightweight for easy handling Good chemical resistance Abrasion resistant for light duty material handling

#### **Product Specifications**

Temperature range: -65°F to +200°F Standard length: 25 ft & 50 ft Standard diameters: 2" to 4"

Standard colour: Clear with white external helix

All hose and duct manufactured by Novaflex are warranted to be free from all defects in material and workmanship. It is impossible to test Novaflex hose and duct under all conditions to which they might be subjected in the field. It is therefore the buyer and/or end user's responsibility to test all Novaflex hose and duct under conditions that duplicate the service conditions prior to installation.