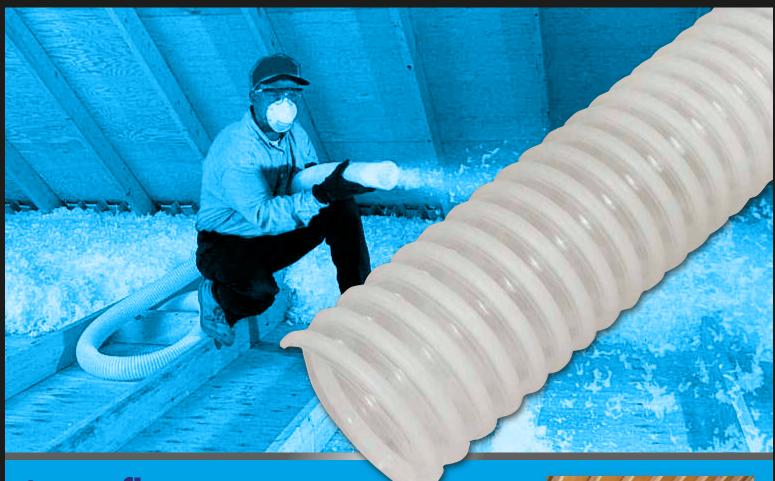

# Novaflex Insulation Blowing Duct

A lightweight clear economical duct with outstanding flexibility. Ideal for: Insulation Blowing Cable Conduit
Fume Control
Light Duty Material Handling

**CANADA:** Tel: 905.686.5200 Fax 905.686.8349 **USA:** Tel: 856.768.2275 Fax: 856.768.2385

#### **Insulation Blowing Duct**

A lightweight economical duct with outstanding flexibility; ideal for insulation blowing, cable conduit, fume control, light duty material handling.

An all extruded construction in ultra lightweight clear EVA for visual flow monitoring. This product offers both good puncture resistance and good chemical resistance.

#### **Applications**

Insulation blowing Fume control Lightweight material handling Cable conduit